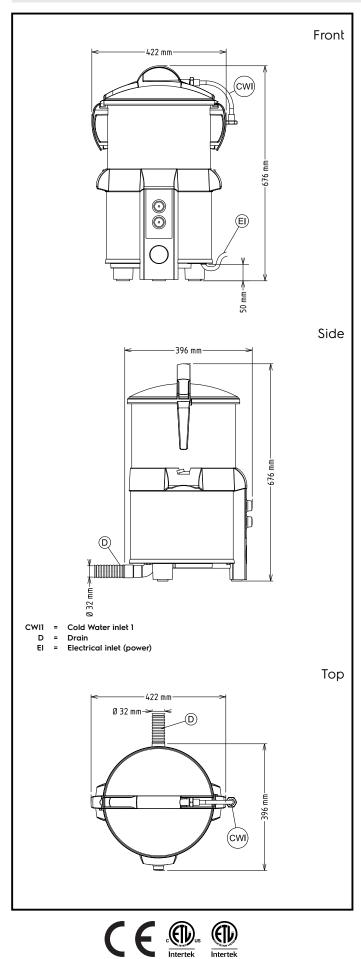

# Peelers Vegetable Peeler, 8kg with abrasive plate, removable compartment & filter

| Electric                                                                                                       |                                     |
|----------------------------------------------------------------------------------------------------------------|-------------------------------------|
| Supply voltage:                                                                                                | 220-240 V/1N ph/50/60 Hz            |
| Capacity:                                                                                                      |                                     |
| Performance (up to):<br>Capacity:                                                                              | 130 kg/hour<br>8 litres             |
| Key Information:                                                                                               |                                     |
| External dimensions, Width:<br>External dimensions, Depth:<br>External dimensions, Height:<br>Shipping weight: | 422 mm<br>396 mm<br>676 mm<br>25 kg |