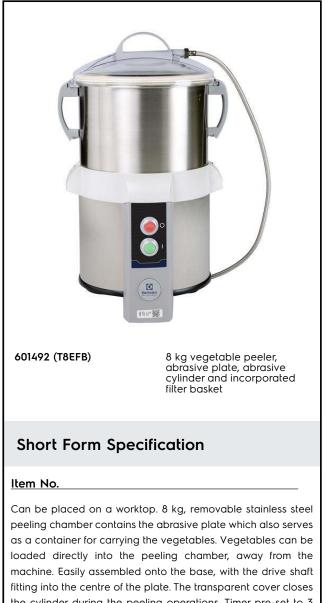

Peelers Vegetable Peeler, 8kg with abrasive plate, removable compartment & filter

the cylinder during the peeling operations. Timer pre-set to 3 minutes. Peeling speed: 305 rpm. Removable water inlet, on the cover, designed to serve as a spray for cleaning the machine. The electronic controls and the motor of the peeler have IP55 protection. Optional drying basket.

### **Main Features**

- Removable stainless steel peeling chamber to contain the abrasive plate which also serves as a container to carry the vegetables.
- Supplied with:-abrasive plate and abrasive cylinder as standard
- Removable water inlet, clipped to the cover, designed to serve as a spray to clean the machine.
- Red OFF, green ON buttons.
- Peeling time on timer preset to 3 minutes
- Easily fits onto the base, with the drive shaft fitting into the center of the plate.
- Integrated built-in filter device, removable for cleaning.
- Dishwasher safe removable parts.
- Unit can be placed on a work top.
- Suitable for 80-150 meals per service.
- Transparent lid to close the cylinder during peeling operations.

# Construction

- 1 speed: 305 rpm.
- IP55 waterproof control buttons.
- Transparent BPA free cover.